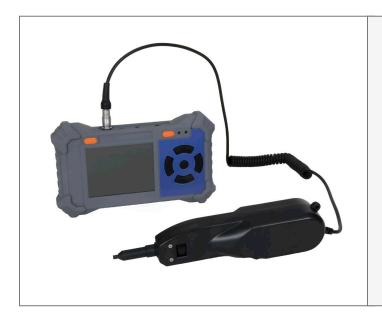

## Fiber Optic Microscope Kit

Remote Probe with 3.5" TFT Display

Up To 250x Overall Magnification

SD Card Storage Up To 8G

**Snapshot and Video Capture** 

PC Plug-and-Play

**Includes Six Contact Positioner Tips** 

Clark's FOT-SCP is a portable two-piece fiber optic microscope that can be used to inspect a variety of fiber contact types, including Lemo SMPTE 304M camera connectors. The FOT-SCP uses a two-piece design that is comprised of an easy-to-handle inspection probe and a mainframe display unit that allows for image capture, storage, and PC interfacing. Included with the scope are six positioner tips for 2.5mm, 2.0mm, and 1.25mm male ferrules, as well as versions for inspecting contacts already mated in ST, SC, LC, FC, and F2 couplers (female). In addition, the scope kit comes with a carrying case, micro-fiber cleaners, tip box, and power adapter. The unit internally contains a replaceable and rechargeable Li-lon battery for remote operation.