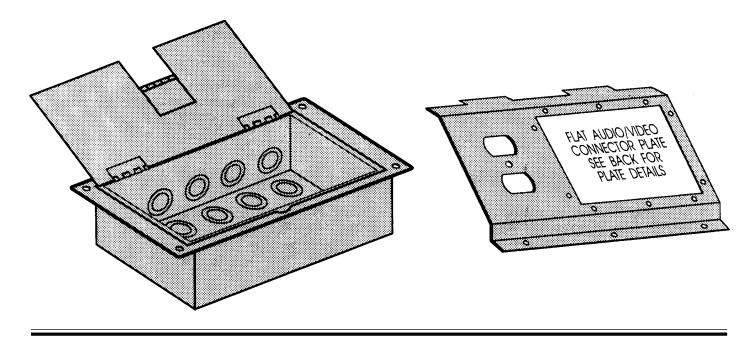

## Description

This unique box is designed especially for wooden stage and computer floors. The FL-1500 floor box provides a practical solution for power, audio and video cable termination and connection. Its dual-door design allows full access when making connections yet only leaves a small cable opening during use.

The FL-1500 is offered with three different insert plates. All insert plates come with divided areas for power and audio/video. The audio/video section has a flat removable plate which can be custom made for the contractor or specified by the consultant.

The cover of the the FL-1500 is painted with black or oak sandtex paint.

There are eight knockouts, four on the rear, and four on the bottom. The power section has two knockouts, and the audio/video section has four or six depending on the insert.

The FL-1500 is a one piece, all welded design. The cover is manufactured from 1/8" steel plate. This makes for an extremely sturdy and easily installed box. The inserts are removable with just 3 screws for easy installation and connector repair.