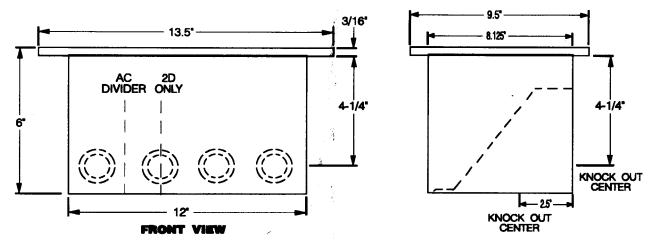

## **SPECIFICATIONS**

Size:

Top 13-1/2" X 9-1/2"X 3/16" Box 11-7/8" X 8" X 6"

Weight: 13 pounds

**Knockouts:** 

Rear 4 either 1" or 1-1/4" Bottom 4 either 1" or 1-1/4"

Finish:

Black or Oak Sandtex paint

## INSTALLATION OF THE FL-1500 FLOOR BOX

- Cut out size is 12' X 8.125'
  - · Opening should be rabbeted 3/16" deep; for finished wood floors only. NOTE: the flanges are different sizes; use box to mark edges.
- · Mount with four flat head wood screws.
- · Insert bracket with three #6-32 screws (supplied).