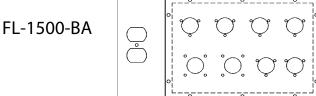

The FL-1500-BA is the same as the FL-1500 but it has a prepunched plate. The plate is punched for 6 switchcraft C[\*]F or M XLR connectors and 2 Neutrik Speakon connectors.

The FL-1500-2D has a divided bracket for two duplex recepticals and a removable flat plate. The usable area for mounting connectors is 5.25" X 6". NOTE: 2 of the 8 knockouts can not be used with this bracket.