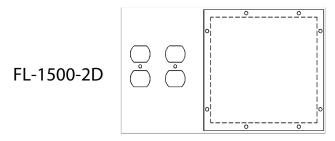

The FL-1500-BA is the same as the FL-1500 but it has a prepunched plate. The plate is punched for 6 switchcraft C[\*]F or M XLR connectors and 2 Neutrik Speakon connectors.

The FL-1500-2D has a divided bracket for two duplex recepticals and a removable flat plate. The usable area for mounting connectors is 5.25" X 6". NOTE: 2 of the 8 knockouts can not be used with this bracket.